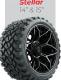

COMPLETE YOUR MADJAX® XSERIES® X4

#### SEATS MADJAX

MADJAX® COLORADO SERIES & BOLSTERED SEATS

MADJAX® PREMIUM





herry

Red

Accents











Accents













## TIRES & WHEELS

MADJAX

















TOP RedDot. **VERSA TRIPLE TRACK 84" TOP** 



#### WINDSHIELD



1/4" Folding Tinted ÓR 1/4" Folding Clear

#### BATTERY



48V



#### **GENERAL-**

#### **COLOR OPTIONS**







Metallic



Blue







Green



Orange Metallic

Frost White

Metallic





Metallic







Storm

Neon Yellow

**CAPACITY** 

Cherry Red

Metallic



Metallic

**BATTERY\*** 



48V Lithium

# **DIMENSIONS -**

**OVERALL LENGTH** Lifted 117 in

Non-Lifted 112 in (284.5 cm)



#### **OVERALL WIDTH** 45.5 in (115.5 cm)

WHEEL BASE

## Lifted 68.5 in (174 cm) **Non-Lifted** 65.7 in (167 cm)

#### **BODY & CHASSIS —**

| FRAME         | Welded Steel with Hot Dipped Galvanized Protection |
|---------------|----------------------------------------------------|
| BODY & FINISH | Injection Molded Polypropylene