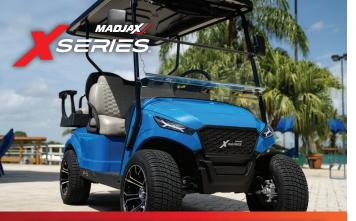

COMPLETE YOUR MADJAX® XSERIES® X4

## TIRES & WHEELS

MADJAX

TOP RedDot. **VERSA TRIPLE TRACK 84" TOP** 

#### WINDSHIELD

1/4" Folding Tinted ÓR 1/4" Folding Clear

#### BATTERY

48V

#### **COLOR OPTIONS**

Metallic

Blue

Green

Orange Metallic

Frost White

Metallic

Metallic

Storm

Neon Yellow

**CAPACITY** 

Cherry Red

Metallic

Metallic

**BATTERY\*** 

48V Lithium