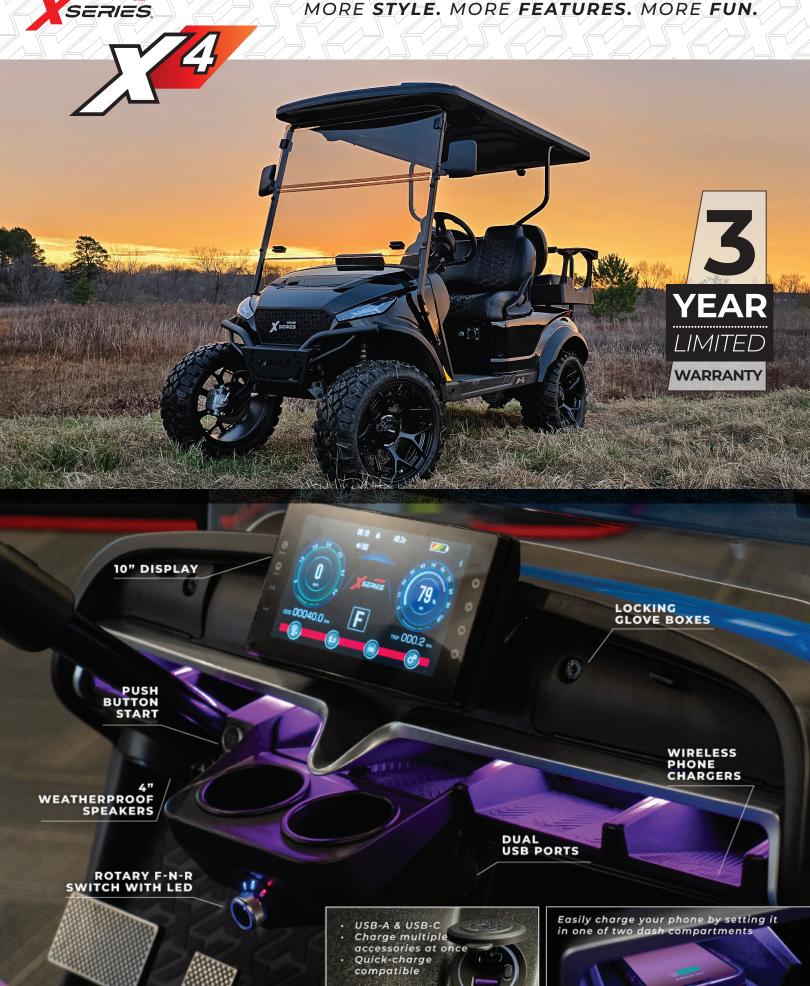

COMPLETE YOUR MADJAX® XSERIES® X4

#### **GENERAL-**

#### **POWER-**

| POWER                | 48-Volt Lithium                                   |
|----------------------|---------------------------------------------------|
| MOTOR TYPE           | Reliance AC Motor                                 |
| HORSEPOWER (KW)      | 6.7 hp (5 kW) Continuous                          |
| WIRING               | 3 Gauge Cables Throughout                         |
| DC CONVERTER         | 30 Amp Reliance Voltage Reducer for 12 Volt Power |
| BATTERIES (QTY/TYPE) | Eco Battery® 48V Lithium                          |
| KEY OR PEDAL START   | Pedal                                             |
| BATTERY CHARGER      | On-Board Charger w/3.0 m AC Cord                  |
| SPEED CONTROLLER     | 400-Amp Reliance Solid-State AC Controller        |
| DRIVETRAIN           | Motor Shaft Direct Drive                          |
| TRANSAXLE            | Open Differential with Helical Gears              |
| GEAR SELECTION       | Forward-Neutral-Reverse Rotary Style Switch       |
| REAR AXLE RATIO      | 12.3:1                                            |
|                      |                                                   |