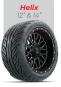

COMPLETE YOUR MADJAX® XSERIES® X4

#### SEATS MADJAX

MADJAX® COLORADO SERIES & BOLSTERED SEATS

MADJAX® PREMIUM





herry

Red

Accents











Accents













## TIRES & WHEELS

MADJAX

















TOP RedDot. **VERSA TRIPLE TRACK 84" TOP** 



#### WINDSHIELD



1/4" Folding Tinted ÓR 1/4" Folding Clear

#### BATTERY



48V



#### **GENERAL-**

#### **COLOR OPTIONS**







Metallic



Blue







Green



Orange Metallic

Frost White

Metallic





Metallic







Storm

Neon Yellow

**CAPACITY** 

Cherry Red

Metallic



Metallic

**BATTERY\*** 



48V Lithium

# **DIMENSIONS -**

**OVERALL LENGTH** Lifted 117 in

Non-Lifted 112 in (284.5 cm)



#### **OVERALL WIDTH** 45.5 in (115.5 cm)

WHEEL BASE

## Lifted 68.5 in (174 cm) **Non-Lifted** 65.7 in (167 cm)

#### **BODY & CHASSIS —**

| FRAME         | Welded Steel with Hot Dipped Galvanized Protection |
|---------------|----------------------------------------------------|
| BODY & FINISH | Injection Molded Polypropy