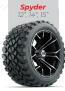

COMPLETE YOUR MADJAX® XSERIES® X4

#### SEATS MADJAX

MADJAX® COLORADO SERIES & BOLSTERED SEATS

MADJAX® PREMIUM





herry

Red

Accents











Accents













## TIRES & WHEELS

MADJAX

















TOP RedDot. **VERSA TRIPLE TRACK 84" TOP** 



#### WINDSHIELD



1/4" Folding Tinted ÓR 1/4" Folding Clear

#### BATTERY



48V



#### **GENERAL-**

#### **COLOR OPTIONS**







Metallic



Blue







Green



Orange Metallic

Frost White

Metallic





Metallic







Storm

Neon Yellow

**CAPACITY** 

Cherry Red

Metallic



Metallic

**BATTERY\*** 



48V Lithium

# **DIMENSIONS -**

**OVERALL LENGTH** Lifted 117 in

Non-Lifted 112 in (284.5 cm)



#### **OVERALL WIDTH** 45.5 in (115.5 cm)

WHEEL BASE

## Lifted 68.5 in (174 cm) **Non-Lifted** 65.7 in (167 cm)

#### **BODY & CHASSIS —**

| FRAME         | Welded Steel with Hot Dipped Galvanized Protection |
|---------------|----------------------------------------------------|
| BODY & FINISH | Injection Molded Polypropylene