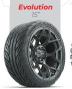

COMPLETE YOUR MADJAX® XSERIES® X4

#### SEATS MADJAX

MADJAX® COLORADO SERIES & BOLSTERED SEATS

MADJAX® PREMIUM





herry

Red

Accents











Accents













## TIRES & WHEELS

MADJAX

















TOP RedDot. **VERSA TRIPLE TRACK 84" TOP** 



#### WINDSHIELD



1/4" Folding Tinted ÓR 1/4" Folding Clear

#### BATTERY



48V



#### **GENERAL-**

#### **COLOR OPTIONS**







Metallic



Blue







Green



Orange Metallic

Frost White

Metallic





Metallic







Storm

Neon Yellow

**CAPACITY** 

Cherry Red

Metallic



Metallic

**BATTERY\*** 



48V Lithium

# **DIMENSIONS -**

**OVERALL LENGTH** Lifted 117 in

Non-Lifted 112 in (284.5 cm)



#### **OVERALL WIDTH** 45.5 in (115.5 cm)

WHEEL BASE

## Lifted 68.5 in (174 cm) **Non-Lifted** 65.7 in (167 cm)

#### **BODY & CHASSIS —**

| FRAME         | Welded Steel with Hot Dipped Galvanized Protection |
|---------------|----------------------------------------------------|
| BODY & FINISH | Injection Molded Polypropyle